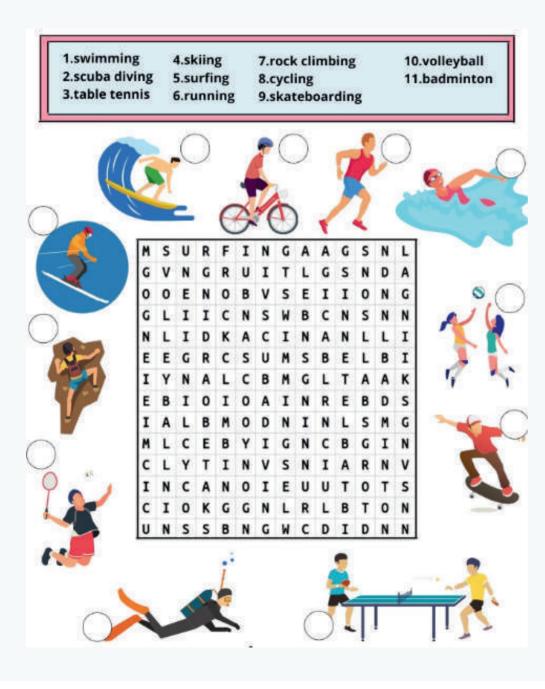

)

### Fish & Chips- €9

Golden battered seasonal Irish white fish served with fries (F, GW)





### ALLERGENS

| Ce Celery         | Gy Gluten: Yeast | Nw Nuts: Walnuts     | Mo Molluscs  |
|-------------------|------------------|----------------------|--------------|
| Cr Crustaceans    | Gw Gluten: Wheat | Nh Nuts: Hazelnuts   | Mu Mustard   |
| E Eggs            | Lu Lupin         | Nps Nuts: Pistachio  | Su Sulphites |
| F Fish            | Mi Milk          | Npn Nuts: Pine Nuts  | Se Seseme    |
| Gr Gluten Rye     | Na Nuts: Almond  | Npe Nuts: Peanut     | So Soy       |
| Gb Gluten: Barley | Nc Nuts: Cashew  | MCN May Contain Nuts |              |
| -                 |                  | -                    |              |

# **PUZZLE GAME**

















# **PUZZLE GAME**



# Mini The Bridge 1859 All kids menu items come with a selection of ice creams for dessert

### Grilled chicken burger - €10

Grilled chicken breast with cheese on a brioche bun. Served with fries. (E, Gw, Mi)

### Chicken Wings - €8

Served plain with fries. Sauce available on the side on request (Ce. E. GW. Mi. Mu. Su)

### Fish & Chips- €9

Golden battered seasonal Irish white fish served with fries (F, GW)



Soup of the Day - €6.50

Check with your server for today's

soup and allergens, Served with

homemade soda bread

Rigatoni Pasta - €8

Rigatoni pasta tossed in a house made

tomato sauce and served with a side

of grated parmesan.

(Gw, Mi, Su)

Smash Burger- €8 Served with or without cheese on a

brioche bun with fries

(GW, Mi)



## ALLERGENS

| I | Ce Celery         | Gy Gl