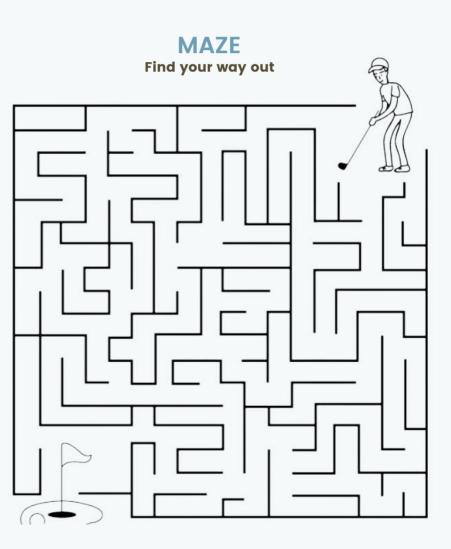

armesan.

(Gw, Mi, Su)

Smash Burger- €8 Served with or without cheese on a

brioche bun with fries

(GW, Mi)



## ALLERGENS

| I | Ce Celery         | Gy Gluten: Yeast | Nw Nuts: Walnuts     | Mo Molluscs  |
|---|-------------------|------------------|----------------------|--------------|
| I | Cr Crustaceans    | Gw Gluten: Wheat | Nh Nuts: Hazelnuts   | Mu Mustard   |
| I | E Eggs            | Lu Lupin         | Nps Nuts: Pistachio  | Su Sulphites |
| I | F Fish            | Mi Milk          | Npn Nuts: Pine Nuts  | Se Seseme    |
| I | Gr Gluten Rye     | Na Nuts: Almond  | Npe Nuts: Peanut     | So Soy       |
| I | Gb Gluten: Barley | Nc Nuts: Cashew  | MCN May Contain Nuts |              |
| 1 |                   |                  |                      |              |