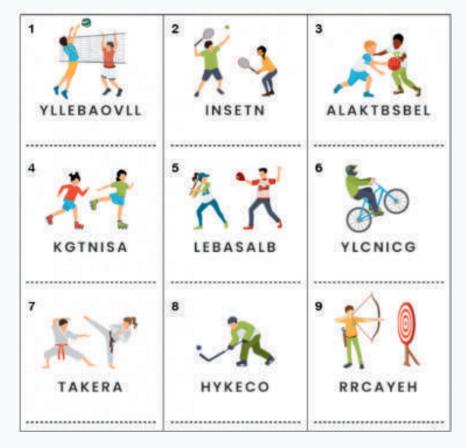

ated parmesan.

(Gw, Mi, Su)

Smash Burger- €8 Served with or without cheese on a

brioche bun with fries

(GW, Mi)



## ALLERGENS

| I | Ce Celery         | Gy Gluten: Yeast | Nw Nuts: Walnuts     | Mo Molluscs  |
|---|-------------------|------------------|----------------------|--------------|
| I | Cr Crustaceans    | Gw Gluten: Wheat | Nh Nuts: Hazelnuts   | Mu Mustard   |
| I | E Eggs            | Lu Lupin         | Nps Nuts: Pistachio  | Su Sulphites |
| I | F Fish            | Mi Milk          | Npn Nuts: Pine Nuts  | Se Seseme    |
| I | Gr Gluten Rye     | Na Nuts: Almond  | Npe Nuts: Peanut     | So Soy       |
| I | Gb Gluten: Barley | Nc Nuts: Cashew  | MCN May Contain Nuts |              |
| 1 |                   |                  |                      |              |